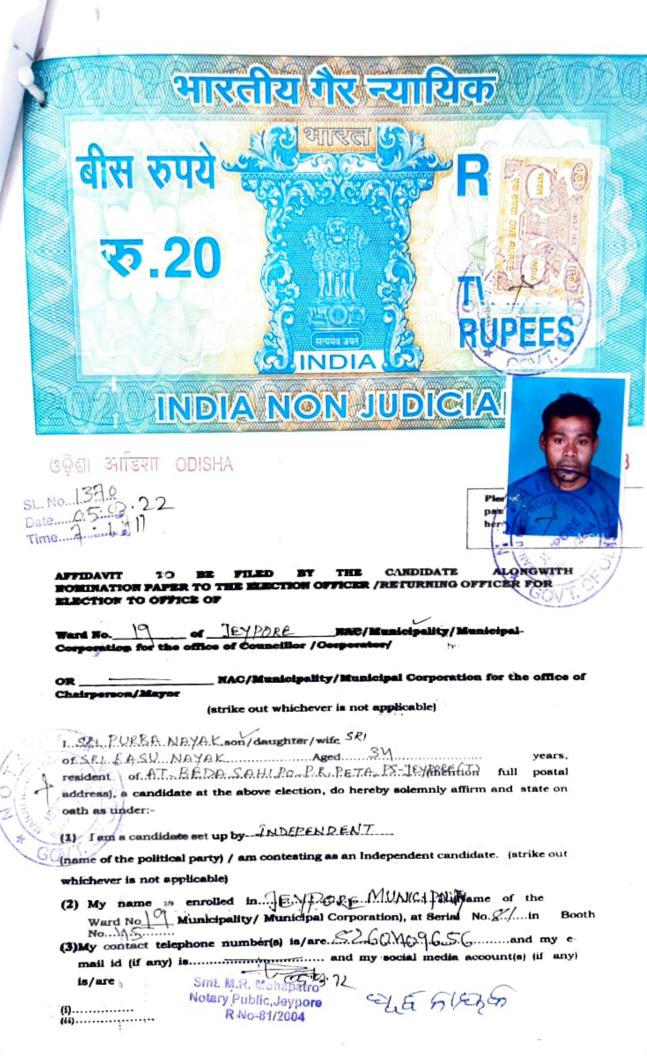

AFFIDAVIT TO BE FILED BY THE CANDIDATE ALONGWITH NOMINATION PAPER TO THE ELECTION OFFICER / RETURNING OFFICER FOR ELECTION TO OFFICE OF

Ward No. 19 of Jeypore Municipality, Jeypore for the office of Councillor