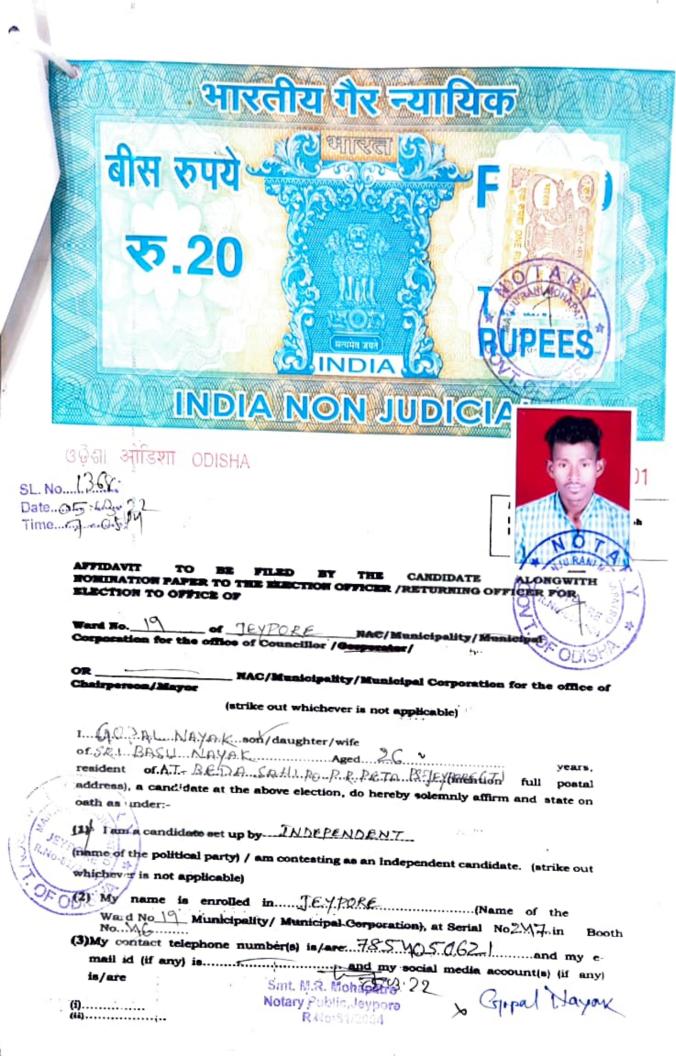

ଓଡ଼ିଶା ओडिशा ODISHA

No ... 657
Date c603:22

AFFIDAVIT TO BE FILED BY THE CANDIDATE ALONGWITH NOMINATION PAPER TO THE ELECTION OFFICER / RETURNING OFFICER FOR ELECTION TO OFFICE OF

Ward No. 19 of Jeypore Municipality, Jeypore for the office of Councillor